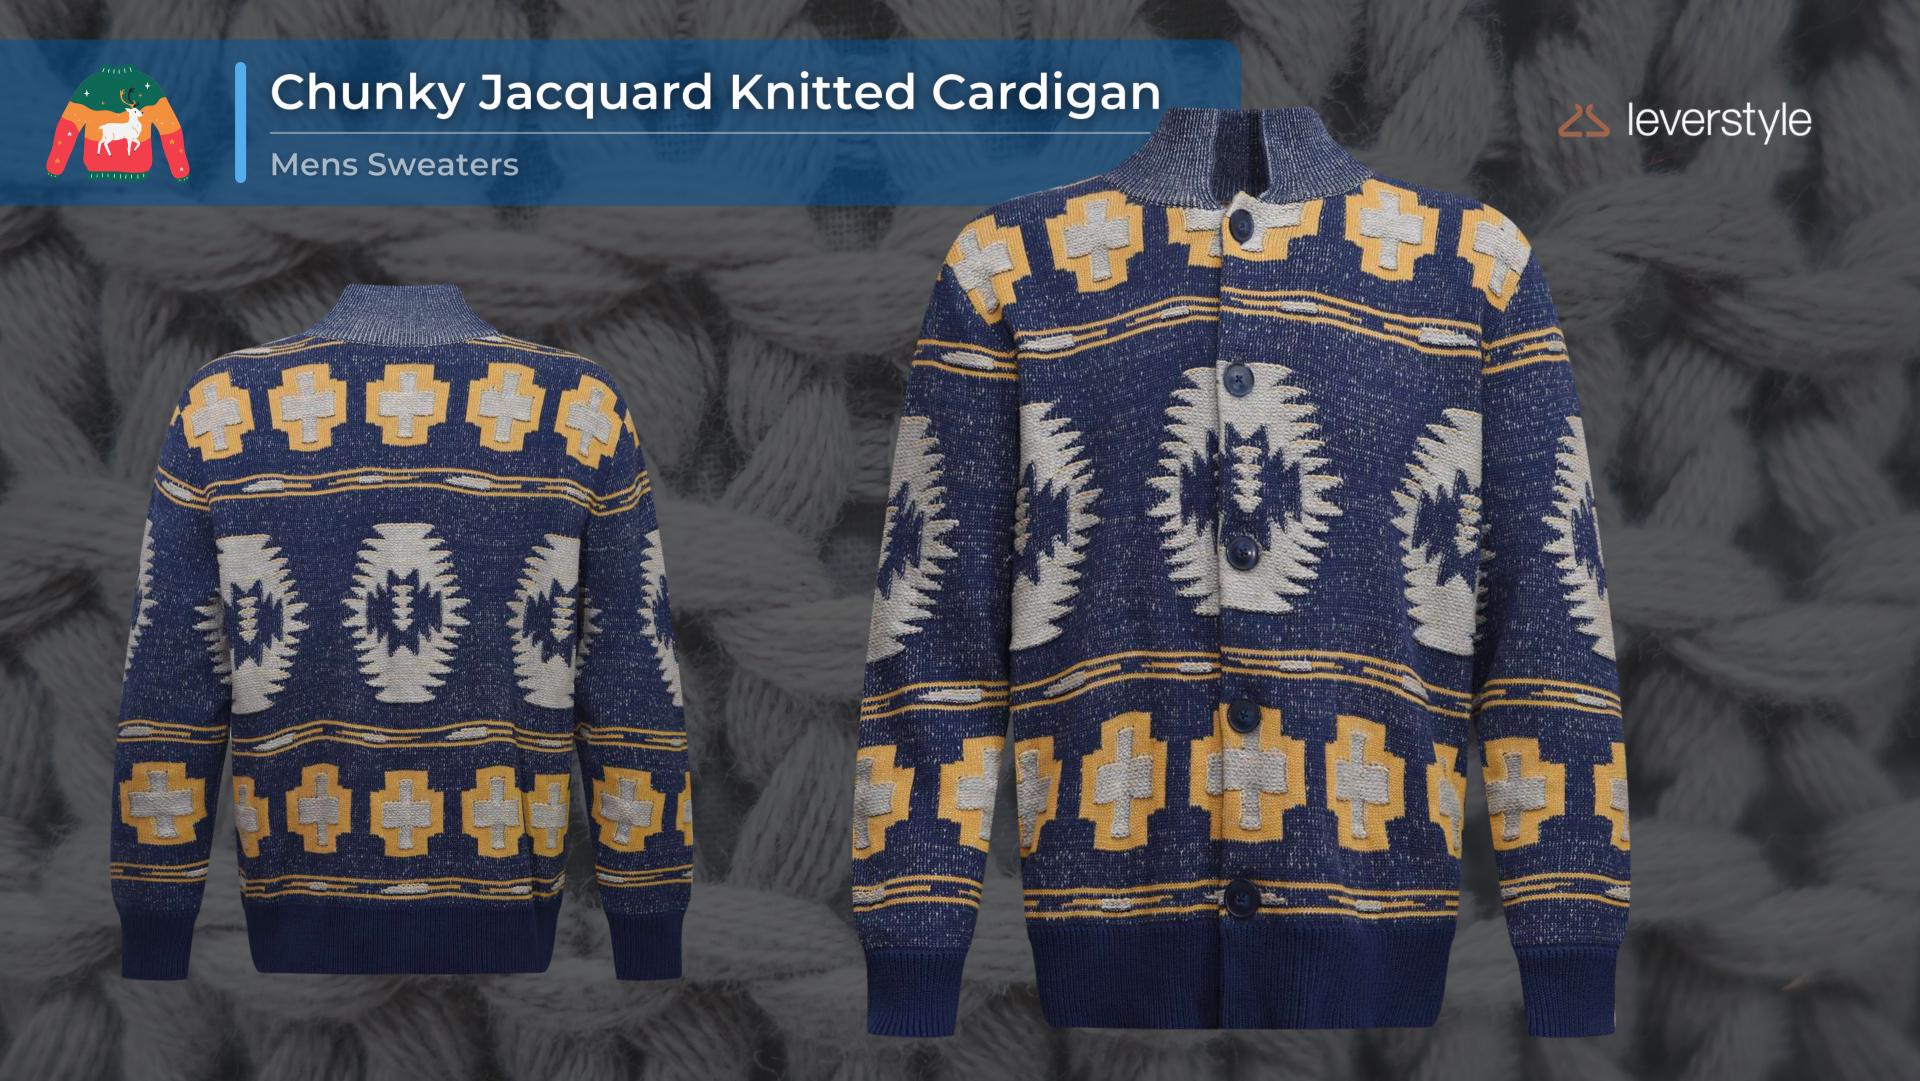

become certified for SA8000, one of the world's strictest responsibility standards.



Lever Style is a member of HERproject, the women's health and wellbeing programme run by Business for Social Responsibility.



### NOT FOR SALE 65

We support initiatives to end human trafficking and modern-day slavery. We contribute to the NGO Not for Sale that works to protect people and communities around the world, and are part of the AllSaints support community.

### 23 DONATIONS

Lever Charity also runs an active apparel donation program, with one item donated to charity for every 1,000 garments sold.



# Enterprising Apparel Partner On The Move



EY Entrepreneur of the year in 2018







**IPO in 2019** 



5 Acquisitions since IPO in 2019







Recognized thought leader





























### Jacquard Knitted Pullover

**25** leverstyle

**Mens Sweaters**